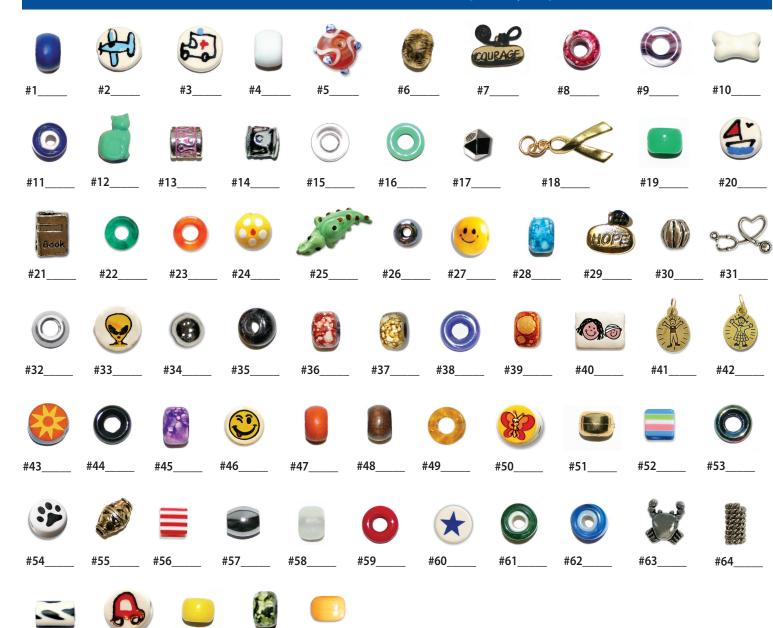

### PROCEDURE / TREATMENT BEADS - Please write quantity required on the line

#### NAME OF THE PROCEDURE / TREATMENT BEAD

- 1. Admission
- Airplane transport
- Ambulance
- **Antibiotics**
- Big surgery
- **Biopsy** 6.
- **BMT** preparation
- **Bone Cancer Diagnosis**
- Bone marrow aspiration
- 10. Bone scan
- **Brain Tumour Diagnosis**
- 12. CAT scan
- 13. Central line placed
- Central line removed
- 15. Chemo
- 16. Clinic Visit
- Clot Medication
- Diagnosis meeting
- Discharge
- Discharge after 1 month+ in hospital
- Discharge teaching
- Dressing change
- **Emergency Visit**
- First clinic visit 24.
- Florida Proton Therapy
- GCSF
- 26.
- Hair loss
- Histiocytosis Diagnosis
- Hope relapse
- 30. ICE
- Important Doctor's meeting
- Insuflon/PICC
- Isolation 33.
- **IVAD** access
- Kidney Tumour Diagnosis
- Leukemia Diagnosis

- 37. Liver Cancer Diagnosis
- Lumbar puncture
- Lymphoma Diagnosis
- Meet Child Life Specialist
- Metal boy end of chemo
- Metal girl end of chemo
- MRI 43.
- Needle poke
- Neuroblastoma Diagnosis
- Nose Swab 46.
- Nose tube insertion
- Nose tube removed
- Other Blood Products
- Other health professionals involved
- Other medicines
- 52. Other tests/scans
- Other tubes 53.
- PET scan
- 54.
- 55. PICU
- **Platelets** 56.
- 57. Radiation mould
- Radiation therapy
- Red blood cells
- Remission 60.
- Retinoblastoma Diagnosis
- Soft Tissue Cancer Diagnosis
- 63. Steroids
- Stitches
- TPN 65.
- Travel for BMT
- Travel over one hour
- **Undifferentiated Rare Cancer** Diagnosis
- 69. X-ray